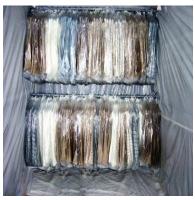

## **GOH (Garment On Hanger)**

ONEMM handles garments including bar types and strings types. Through our location service centers, we conduct an efficient program for hanging and flat-pack in G.O.H. handling services.

### **Service outlines**

- 1) Single Bar (String Type)
- 2) Double Bar (Round Bar Type One Layer)
- 3) Double Bar (Round Bar Type Two Layers)
- 4) Double Bar (Round Bar Type Three Layers)
- 5) Double Bar (Round Bar Type Four Layers)
- 6) Any type of GOH as customer' requirement style.