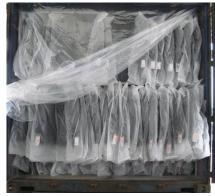

## **GOH (Garment On Hanger)**

ONEMM handles garments including bar types and strings types. Through our location service centers, we conduct an efficient program for hanging and flat-pack in G.O.H. handling services.

### **Service outlines**

- 1) Single Bar (String Type)
- 2) Double Bar (Round Bar Type One Layer)
- 3) Double Bar (Round Bar Type Two Layers)
- 4) Double Bar (Round Bar Type Three Layers)
- 5) Double Bar (Round Bar Type Four Layers)
- 6) Any type of GOH as customer' requirement style.