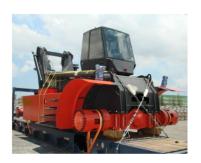

### Out of gauge cargo

 Handle not only normal in-gauge cargoes, but also any oversized or irregularly-shaped cargoes.

### Out Of Gauge (O.O.G.) cargo

 O.O.G. cargo exceeds the internal dimensions of a container by length, width or height. Depending on its dimensions, O.O.G. cargo is loaded on an open top or flat rack container.