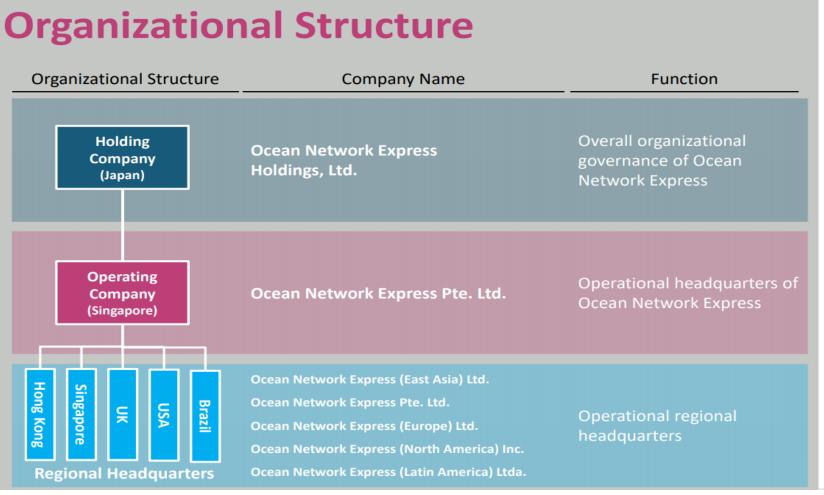

### **Inauguration of Ocean Network Express**

Business Integration of container shipping by three Japanese shipping companies.

Ocean Network Express was established on July 7, 2017 by the integration of MOL, NYK and 'K' Line.

The Holding company was set up in Japan on July 7th 2017 and simultaneously a business management company was established in Singapore.

Regional headquarters have been established in Hong Kong, Singapore, UK, USA and Brazil and services are scheduled to start in April 2018.