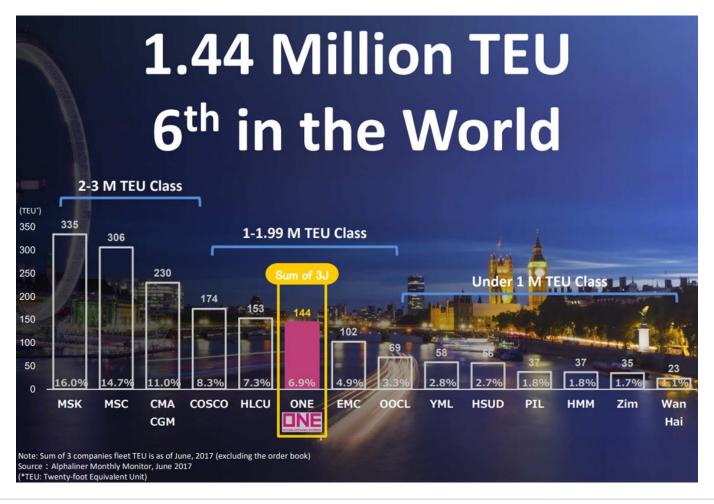

### **Inauguration of Ocean Network Express**

Business Integration of container shipping by three Japanese shipping companies.

Ocean Network Express was established on July 7, 2017 by the integration of MOL, NYK and 'K' Line.

The Holding company was set up in Japan on July 7th 2017 and simultaneously a business management company was established in Singapore.

Regional headquarters have been established in Hong Kong, Singapore, UK, USA and Brazil and services are scheduled to start in April 2018.