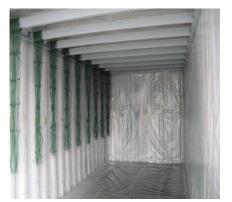

## **GOH (Garment On Hanger)**

ONEMM handles garments including bar types and strings types. Through our location service centers, we conduct an efficient program for hanging and flat-pack in G.O.H. handling services.

### **Service outlines**

- 1) Single Bar (String Type)
- 2) Double Bar (Round Bar Type One Layer)
- 3) Double Bar (Round Bar Type Two Layers)
- 4) Double Bar (Round Bar Type Three Layers)
- 5) Double Bar (Round Bar Type Four Layers)
- 6) Any type of GOH as customer' requirement style.